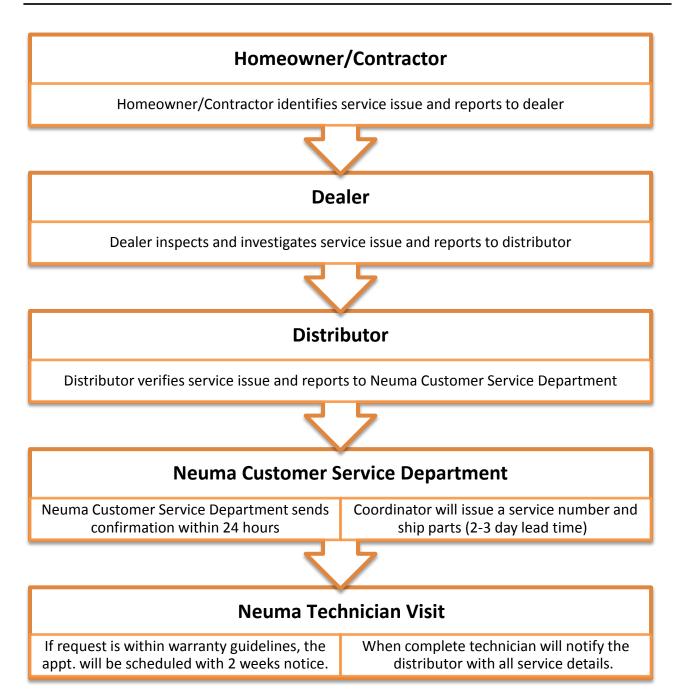

### **Service Request Procedures**

IMPORTANT: All homeowner requests for service should go directly to the dealer and distributor. Service issues caused by installation errors should be addressed by the original contractor or dealer.

In order to process your service request in a timely manner, follow the proper procedures outlined below.

- 1. Complete all sections of the Customer Service Order Form. Be sure to include your Purchase Order Number, complete address and contact information. Forms submitted with incomplete information will slow down the service process.
- 2. Refer to your copy of the Product Guide section "Drawings" and refer to our drawings and part numbers when submitting a service request. Whenever possible, circle or select the item and/or part number you are referencing or use our interactive PDF Customer Service Form.
- 3. Email the completed Customer Service Order Form to the contacts listed above or fax to 713-674-7823.
- 4. A response with a Service Order number will be sent to the email address submitted on the order form, and a follow-up email will be sent with the shipping confirmation number and/or coordinate a scheduled date of service.