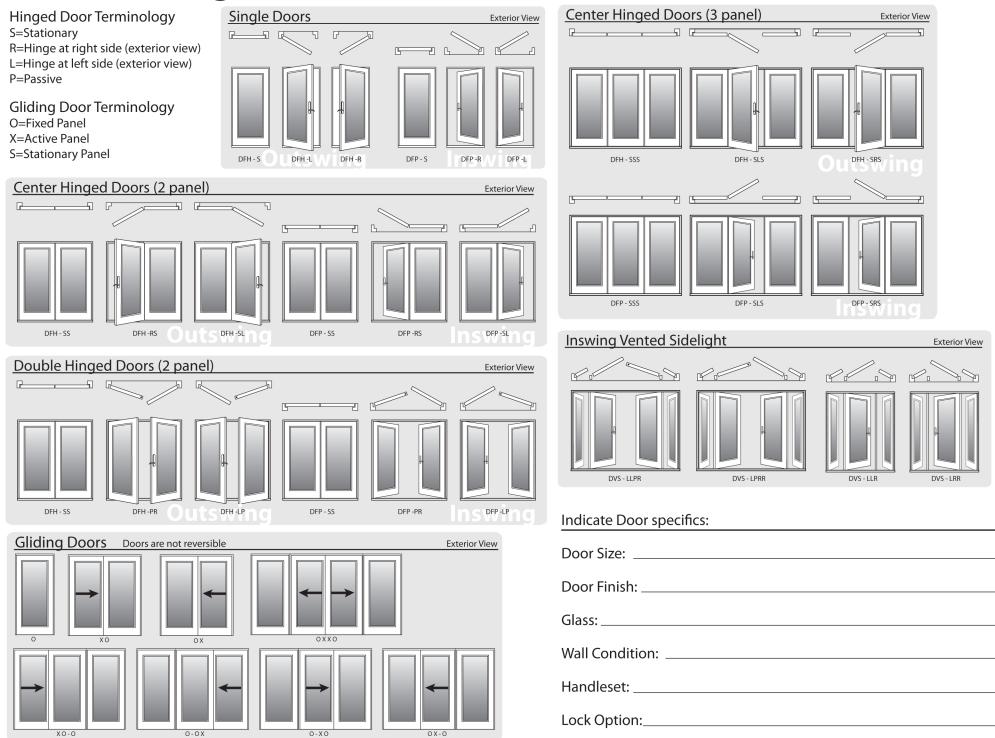

|  |
|-----------------------------------------------|-----------------------------------------------------------------------------------------------------------------------------------------------------------------------------|--|
| 1) Accept shipment(s) only if you:            | a. Notate damage/discrepancy on BOL/Delivery Ticket<br>b. Take Photos and submit to the shipping department<br>c. Send all photos/information to lilingchen2119@hotmail.com |  |
| 2) Refuse shipment:                           | a. Notify Shipping Department<br>713-554-5586 ext.125<br>lilingchen2119@hotmail.com                                                                                         |  |

# **Door Handing Guide**

Choose which door type this service call is about